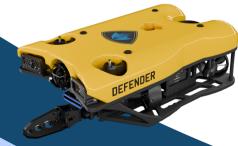

#### **ROV**:

• VideoRay Defender

### TECHNOLOGY DRIVEN INSPECTIONS

- ROV Defender by Video Ray
- Flyability Elios 3
- Scout 137 Drone System
- Other Scanning Equipment:
  - o FARO S120
  - o FARO S150
  - o Leica BLK-360
  - NavVis VLX 3
  - o Elios 3
  - Matterport Pro3