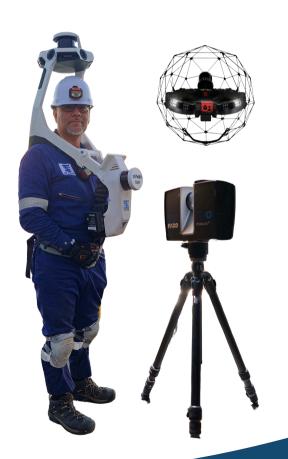

### TECHNOLOGY DRIVEN INSPECTIONS

- ROV Defender by Video Ray
- Flyability Elios 3
- Scout 137 Drone System
- Other Scanning Equipment:
  - o FARO S120
  - o FARO S150
  - o Leica BLK-360
  - NavVis VLX 3
  - o Elios 3
  - Matterport Pro3

#### • Software:

- Faro Scene
- FARO As-Built
- Leica Cyclone
- NavVis Ivion
- Flyability Inspector 5
- Matterport Cloud Processing
- Autodesk RECAP